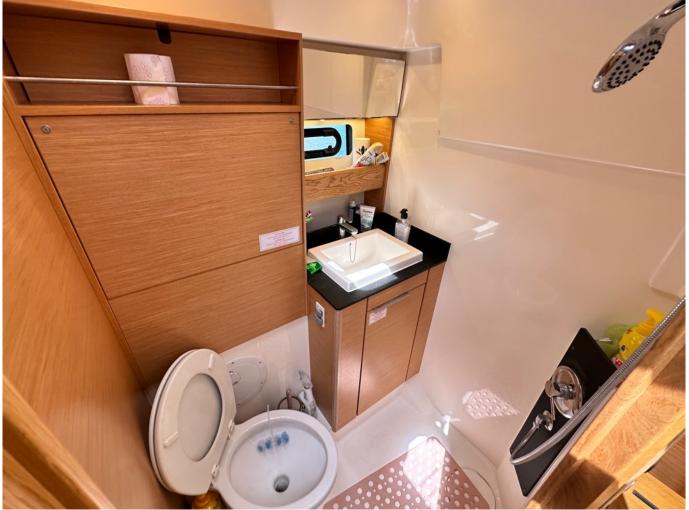

s. Regular maintenance is carried out every year. It is a very useful and enjoyable boat with high performance.

Sink

Cockpit Shower

### **Navigation & Cruising Equipments**

Simrad NSS9 Evo 3 Chartplotter Simrad VHF Compass

### **12-220 V Electrics**

Genset 3.4 kW (4000s Neo Fischer Panda) Charger Service & Engine battery (new) 220 V Shore Power

### **Deck & Outside Equipments**

Teak Cockpit & Platform
Hardtop electircs
Sir
Bennett Flap
Winter & Summer cover
Bimini
Cockpit fridge
Sunpad

# Additional Equipments

Air Condition (Dometic) Bow Thruster (Sidepower) Ultra Anchor, 80 m Chain

# **Galley**Eridge

Fridge Sink Stove

#### Layout

2 Cabin + I wc

### **Tanks**

Fuel.: 520 Lt Water: 250 Lt

### Flag

Turkish Flag















































































**BOAT PROFILE** 





CABIN LAYOUT