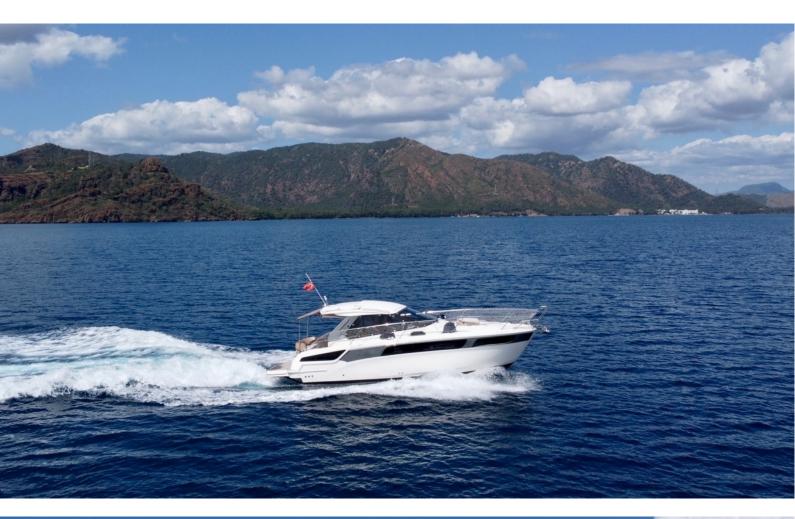

## Description

The S 36 HT model, produced by the German Yacht manufacturer Bavaria, stands out with its wide and ergonomic usage areas compared to its dimensions. Regular maintenance is carried out every year. It is a very useful and enjoyable boat with high performance.