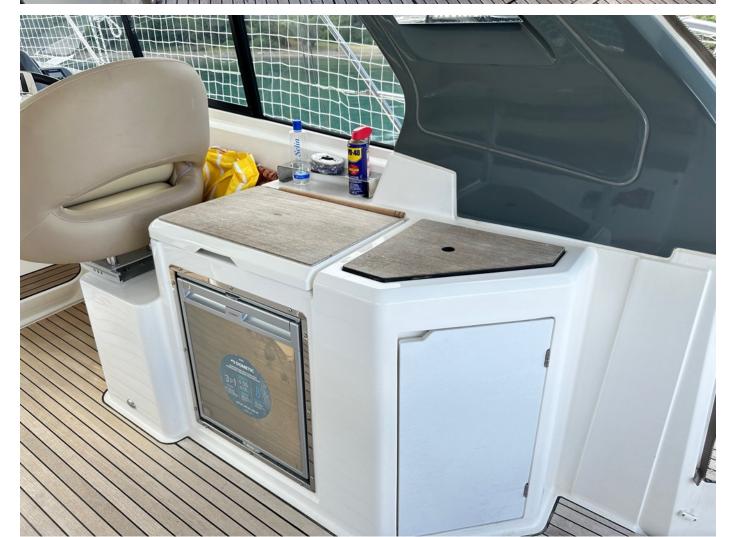

reas compared to its dimensions. Regular maintenance is carried out every year. It is a very useful and enjoyable boat with high performance.

Sink

Cockpit Shower

### **Navigation & Cruising Equipments**

Simrad NSS9 Evo 3 Chartplotter Simrad VHF Compass

### **12-220 V Electrics**

Genset 3.4 kW (4000s Neo Fischer Panda) Charger Service & Engine battery (new) 220 V Shore Power

### **Deck & Outside Equipments**

Teak Cockpit & Platform
Hardtop electircs
Sir
Bennett Flap
Winter & Summer cover
Bimini
Cockpit fridge
Sunpad

# Additional Equipments

Air Condition (Dometic) Bow Thruster (Sidepower) Ultra Anchor, 80 m Chain

# **Galley**Eridge

Fridge Sink Stove

#### Layout

2 Cabin + I wc

### **Tanks**

Fuel.: 520 Lt Water: 250 Lt

### Flag

Turkish Flag















































































**BOAT PROFILE** 





CABIN LAYOUT