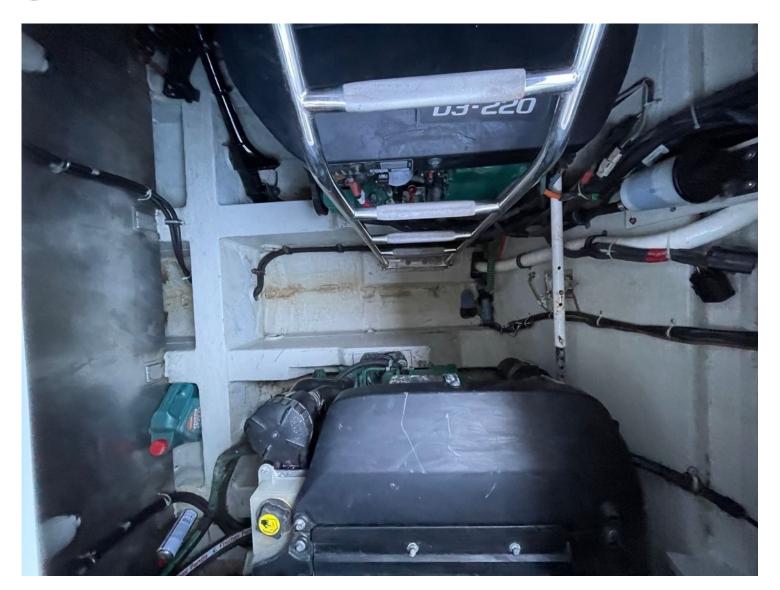

| Length | 11,66 m. | Disp       | 6.7 t                    | Speed      | 32 kts   |
|--------|----------|------------|--------------------------|------------|----------|
| Beam   | 3,59 m.  | Engines    | 2x 220 HP Volvo Penta D3 | Cabin / Wc | 2 / 1    |
| Draft  | 1.15 m.  | Engine Hou | ur 313                   | Location   | Marmaris |