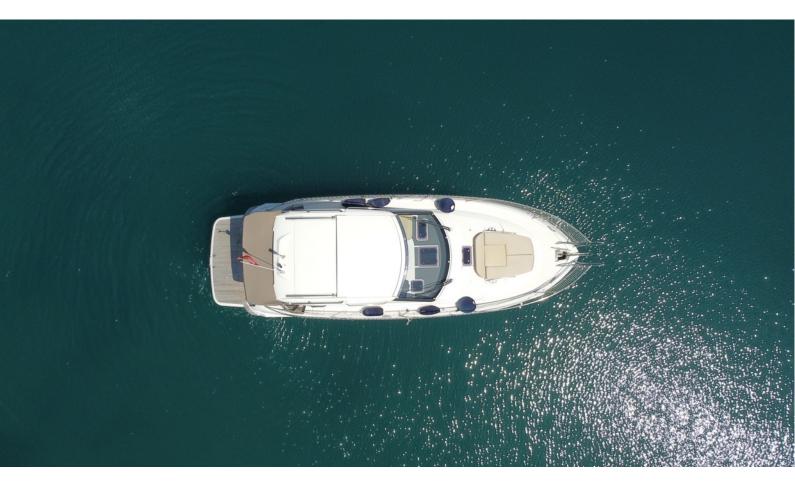

| Length | 11,66 m. | Disp       | 6.7 t                    | Speed      | 32 kts   |
|--------|----------|------------|--------------------------|------------|----------|
| Beam   | 3,59 m.  | Engines    | 2x 220 HP Volvo Penta D3 | Cabin / Wc | 2 / 1    |
| Draft  | 1.15 m.  | Engine Hou | ur 313                   | Location   | Marmaris |

## Description

The S 36 HT model, produced by the German Yacht manufacturer Bavaria, stands out with its wide and ergonomic usage areas compared to its dimensions. Regular maintenance is carried out every year. It is a very useful and enjoyable boat with high performance.