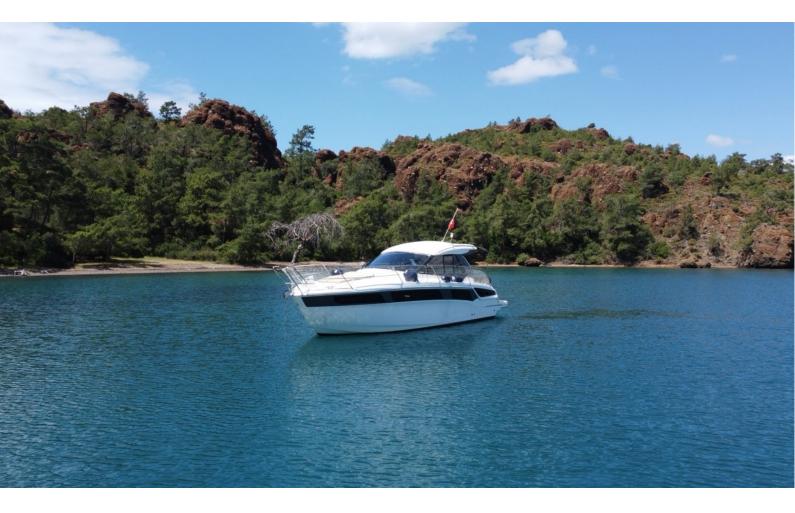

## Description

The S 36 HT model, produced by the German Yacht manufacturer Bavaria, stands out with its wide and ergonomic usage areas compared to its dimensions. Regular maintenance is carried out every year. It is a very useful and enjoyable boat with high performance.

### Flag

Turkish Flag

**BOAT PROFILE** 

CABIN LAYOUT