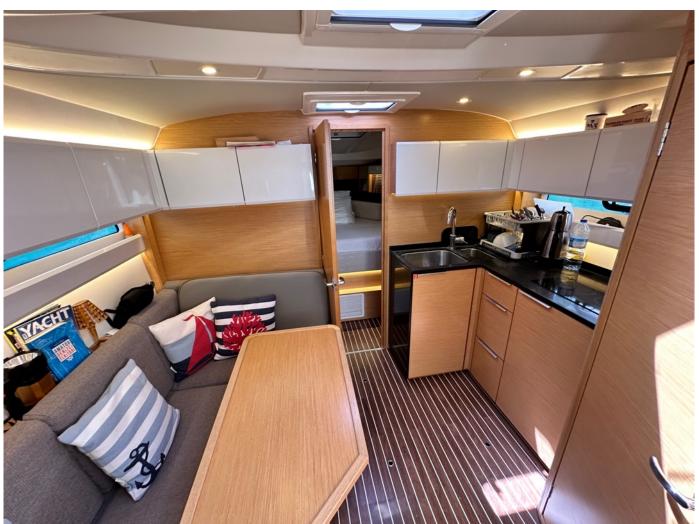

its dimensions. Regular maintenance is carried out every year. It is a very useful and enjoyable boat with high performance.

Sink

Cockpit Shower

### **Navigation & Cruising Equipments**

Simrad NSS9 Evo 3 Chartplotter Simrad VHF Compass

### **12-220 V Electrics**

Genset 3.4 kW (4000s Neo Fischer Panda) Charger Service & Engine battery (new) 220 V Shore Power

### **Deck & Outside Equipments**

Teak Cockpit & Platform
Hardtop electircs
Sir
Bennett Flap
Winter & Summer cover
Bimini
Cockpit fridge
Sunpad

# Additional Equipments

Air Condition (Dometic) Bow Thruster (Sidepower) Ultra Anchor, 80 m Chain

# **Galley**Eridge

Fridge Sink Stove

#### Layout

2 Cabin + I wc

### **Tanks**

Fuel.: 520 Lt Water: 250 Lt

### Flag

Turkish Flag















































































**BOAT PROFILE** 





CABIN LAYOUT