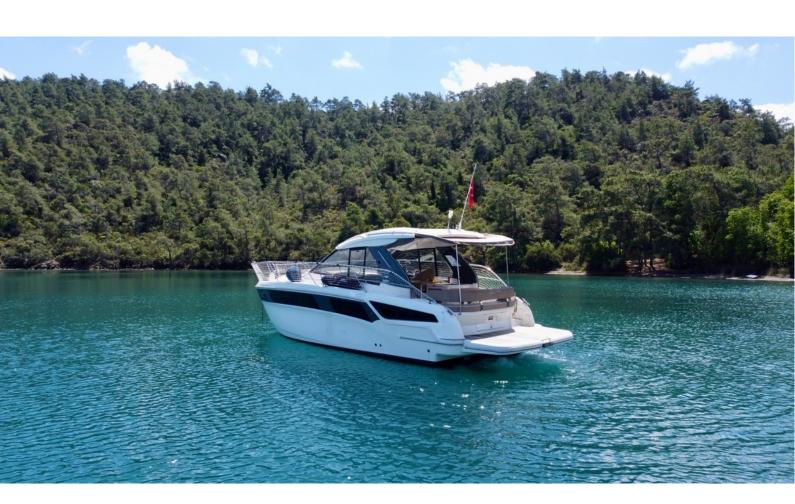

## Description

The S 36 HT model, produced by the German Yacht manufacturer Bavaria, stands out with its wide and ergonomic usage areas compared to its dimensions. Regular maintenance is carried out every year. It is a very useful and enjoyable boat with high performance.