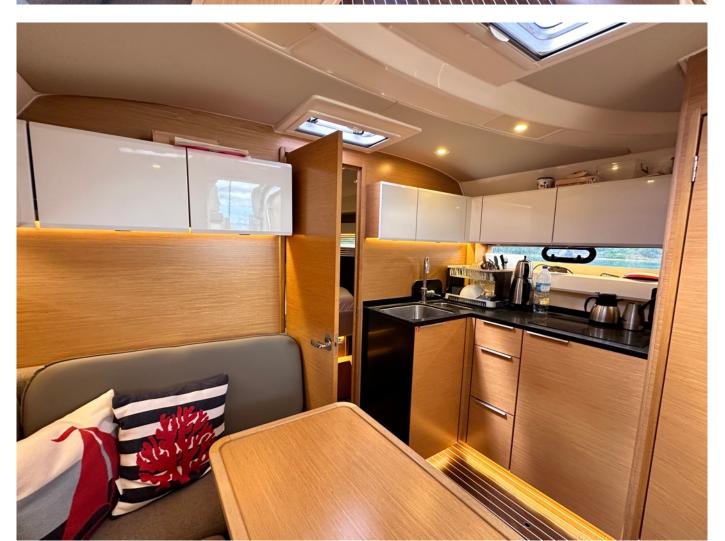

ts dimensions. Regular maintenance is carried out every year. It is a very useful and enjoyable boat with high performance.

Sink

Cockpit Shower

### **Navigation & Cruising Equipments**

Simrad NSS9 Evo 3 Chartplotter Simrad VHF Compass

### **12-220 V Electrics**

Genset 3.4 kW (4000s Neo Fischer Panda) Charger Service & Engine battery (new) 220 V Shore Power

### **Deck & Outside Equipments**

Teak Cockpit & Platform
Hardtop electircs
Sir
Bennett Flap
Winter & Summer cover
Bimini
Cockpit fridge
Sunpad

# Additional Equipments

Air Condition (Dometic) Bow Thruster (Sidepower) Ultra Anchor, 80 m Chain

# **Galley**Eridge

Fridge Sink Stove

#### Layout

2 Cabin + I wc

### **Tanks**

Fuel.: 520 Lt Water: 250 Lt

### Flag

Turkish Flag















































































**BOAT PROFILE** 





CABIN LAYOUT