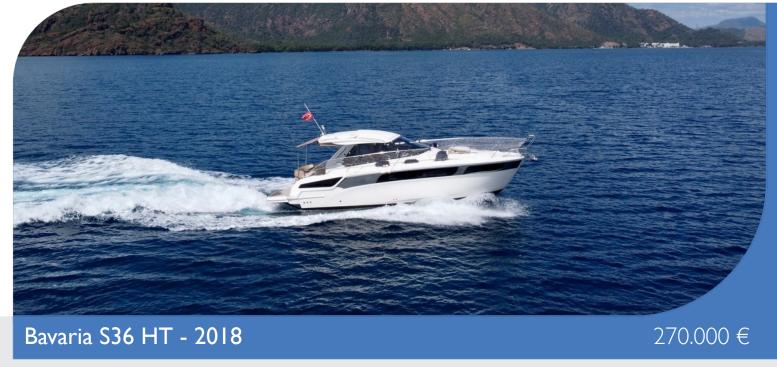

## Description

The S 36 HT model, produced by the German Yacht manufacturer Bavaria, stands out with its wide and ergonomic usage areas compared to its dimensions. Regular maintenance is carried out every year. It is a very useful and enjoyable boat with high performance.

| Length | 11,66 m. | Disp       | 6.7 t                    | Speed      | 32 kts   |
|--------|----------|------------|--------------------------|------------|----------|
| Beam   | 3,59 m.  | Engines    | 2x 220 HP Volvo Penta D3 | Cabin / Wc | 2 / 1    |
| Draft  | 1.15 m.  | Engine Hou | ur 313                   | Location   | Marmaris |