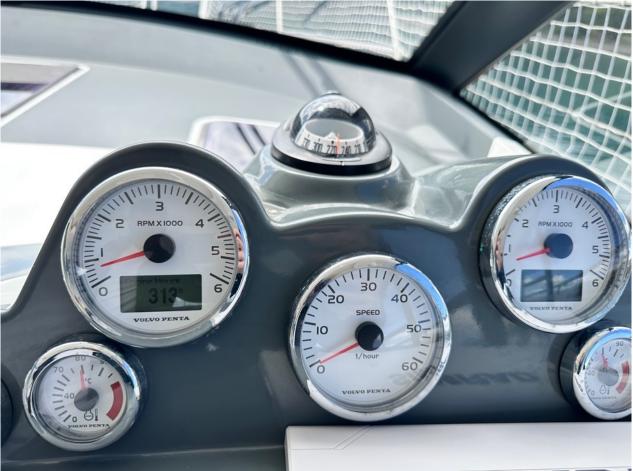

| Length | 11,66 m. | Disp       | 6.7 t                    | Speed      | 32 kts   |
|--------|----------|------------|--------------------------|------------|----------|
| Beam   | 3,59 m.  | Engines    | 2x 220 HP Volvo Penta D3 | Cabin / Wc | 2 / 1    |
| Draft  | 1.15 m.  | Engine Hou | ur 313                   | Location   | Marmaris |