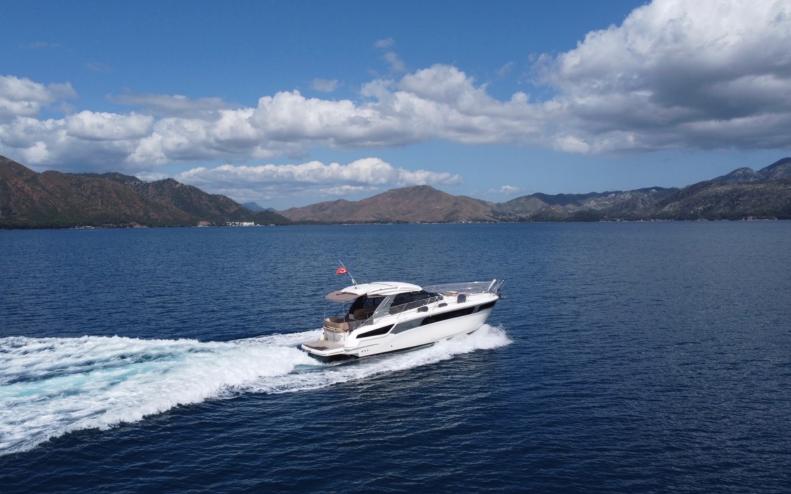

## Description

The S 36 HT model, produced by the German Yacht manufacturer Bavaria, stands out with its wide and ergonomic usage areas compared to its dimensions. Regular maintenance is carried out every year. It is a very useful and enjoyable boat with high performance.