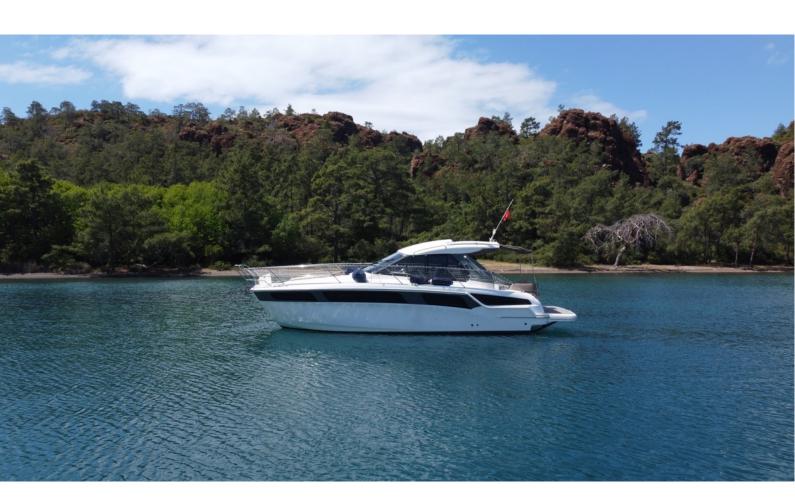

## Description

The S 36 HT model, produced by the German Yacht manufacturer Bavaria, stands out with its wide and ergonomic usage areas compared to its dimensions. Regular maintenance is carried out every year. It is a very useful and enjoyable boat with high performance.