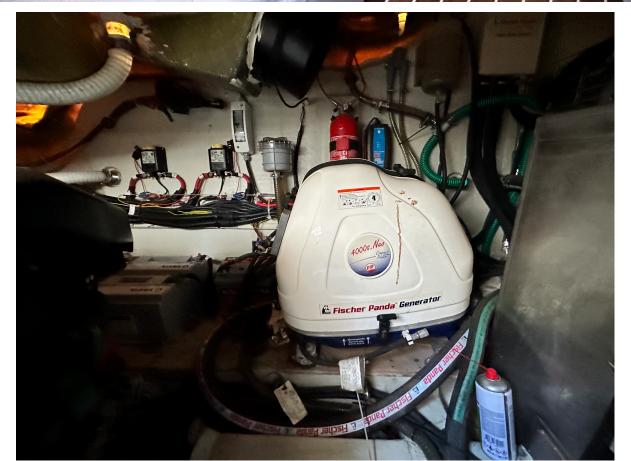

### **12-220 V Electrics**

Genset 3.4 kW (4000s Neo Fischer Panda) Charger Service & Engine battery (new) 220 V Shore Power