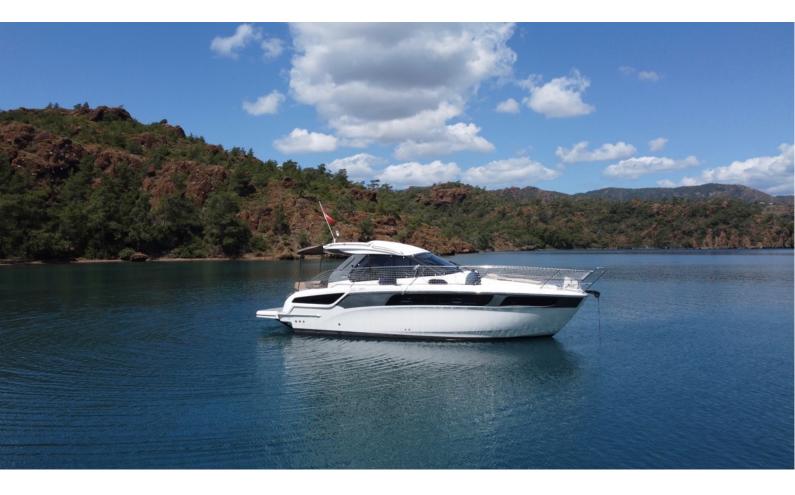

## Description

The S 36 HT model, produced by the German Yacht manufacturer Bavaria, stands out with its wide and ergonomic usage areas compared to its dimensions. Regular maintenance is carried out every year. It is a very useful and enjoyable boat with high performance.